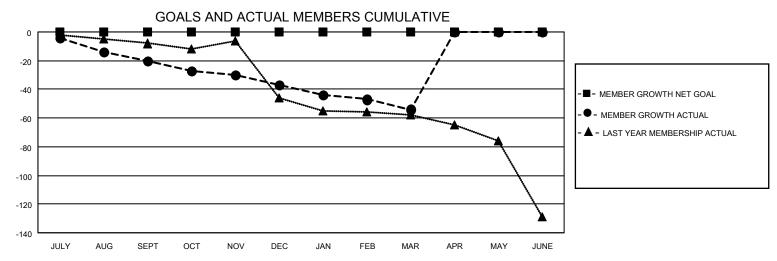

## District 110CO

| Clubs                 |               |           |               | Members               |                         |                         |                                                    |
|-----------------------|---------------|-----------|---------------|-----------------------|-------------------------|-------------------------|----------------------------------------------------|
| RESULTS FOR 2021-2022 |               |           |               | RESULTS FOR 2021-2022 |                         |                         |                                                    |
| QUARTER               | NEW CLUB GOAL | NEW CLUBS | DROPPED CLUBS | QUARTER MEM           | IBER GROWTH NET<br>GOAL | MEMBER GROWTH<br>ACTUAL | DROPPED<br>MEMBERS ACTUAL<br>(including transfers) |
| JULY/AUG/SEPT         | 0             | 0         | 0             | JULY/AUG/SEPT         | 0                       | 5                       | 24                                                 |
| OCT/NOV/DEC           | 0             | 0         | 0             | OCT/NOV/DEC           | 0                       | 22                      | 35                                                 |
| JAN/FEB/MAR           | 0             | 0         | 0             | JAN/FEB/MAR           | 0                       | 38                      | 38                                                 |
| APR/MAY/JUNE          | 0             | 0         | 0             | APR/MAY/JUNE          | 0                       | 0                       | 0                                                  |